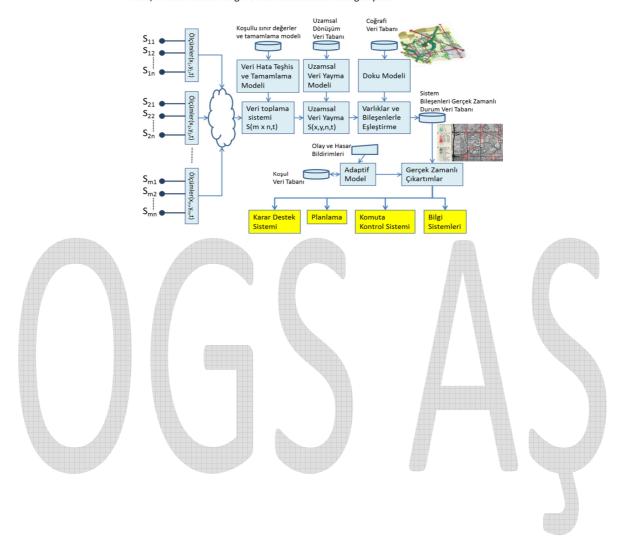

• Integration and Developing of Agricultural Enterprises Registration System that interactive with Ploughman Registration System.

TARİT/TARBİL Bakanlık Bilgi ve Hizmet Sistemleri Entegrasyonu